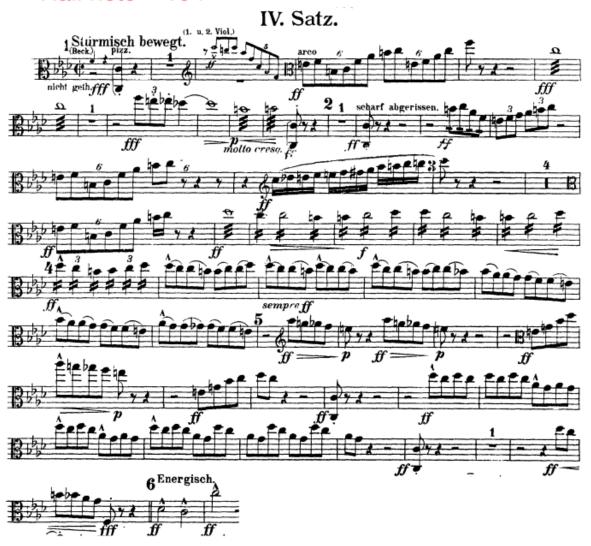

#### **EXCERPTS**:

- 1. BOLOGNE, J.: 2<sup>ND</sup> Quartet, Minor Section
- 2. MAHLER, G.: Symphony no. 1, Mvt. 1, 6 Before Reh.  $9 \rightarrow 4^{th}$  Bar of Reh. 12
- 3. MAHLER, G.: Symphony no. 1, Mvt. 4, Opening  $\rightarrow$  Reh. 6

## Half note = 104