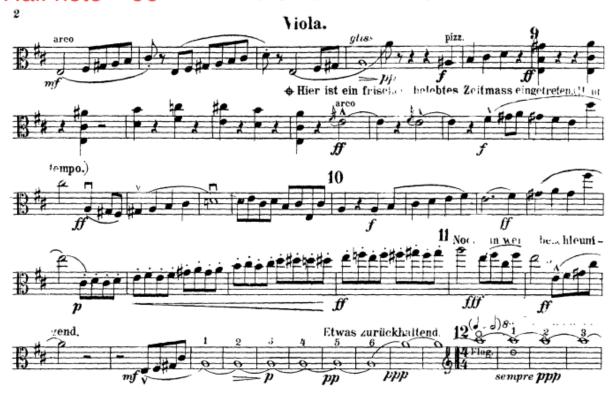

#### **EXCERPTS**:

- 1. BOLOGNE, J.: 2<sup>ND</sup> Quartet, Minor Section
- 2. MAHLER, G.: Symphony no. 1, Mvt. 1, 6 Before Reh.  $9 \rightarrow 4^{th}$  Bar of Reh. 12
- 3. MAHLER, G.: Symphony no. 1, Mvt. 4, Opening  $\rightarrow$  Reh. 6

## Half note = 96 Mahler — Symphony No. 1 in D Major