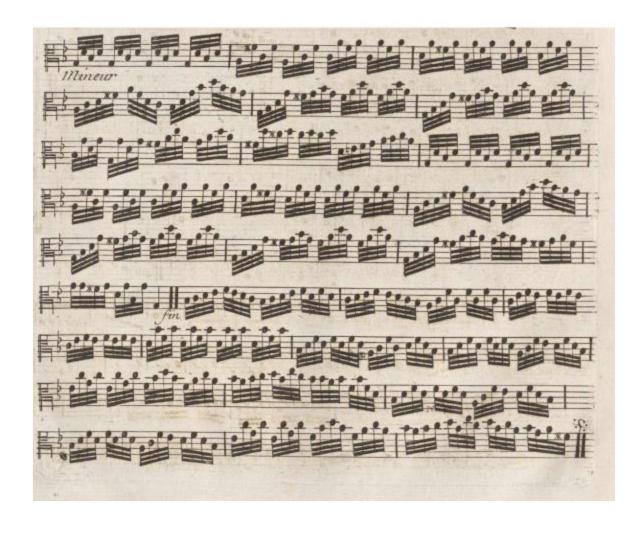

#### **EXCERPTS**:

- 1. BOLOGNE, J.: 2<sup>ND</sup> Quartet, Minor Section
- 2. MAHLER, G.: Symphony no. 1, Mvt. 1, 6 Before Reh.  $9 \rightarrow 4^{th}$  Bar of Reh. 12
- 3. MAHLER, G.: Symphony no. 1, Mvt. 4, Opening  $\rightarrow$  Reh. 6