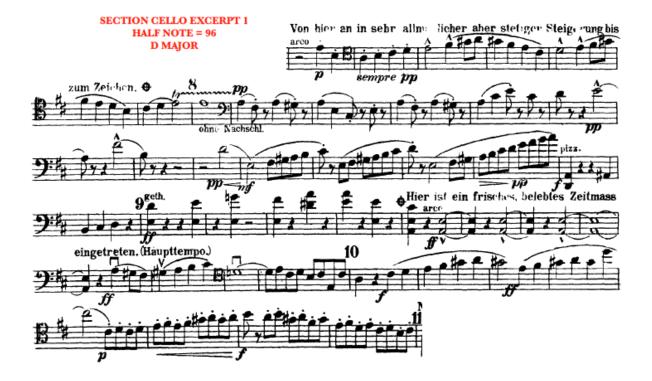

#### **EXCERPTS:**

- 1. MAHLER, G.: Symphony no. 1, Mvt. 1, 7 before Reh.  $8 \rightarrow \text{Reh. } 11$
- 2. MAHLER, G.: Symphony no. 1, Mvt. 4, Reh.  $22 \rightarrow Reh. 28$
- 3. COLERDIGE-TAYLOR, S.: Variations for Cello & Piano, Moderato ALL