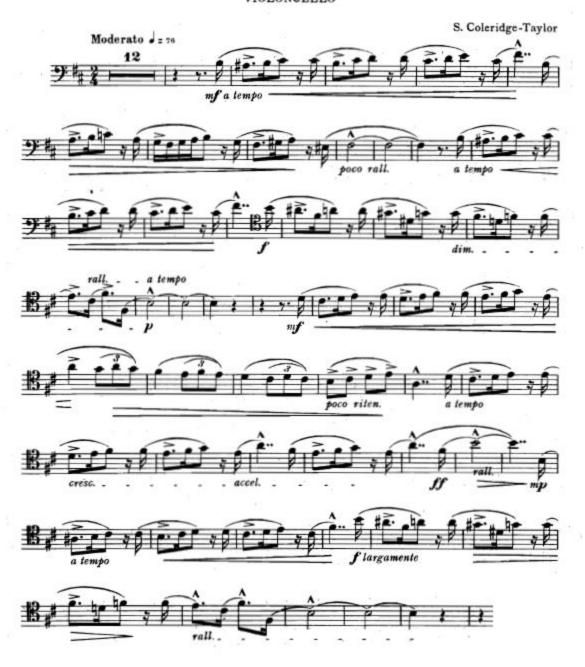

#### **EXCERPTS:**

- 1. MAHLER, G.: Symphony no. 1, Mvt. 1, 7 before Reh.  $8 \rightarrow \text{Reh. } 11$
- 2. MAHLER, G.: Symphony no. 1, Mvt. 4, Reh.  $22 \rightarrow Reh. 28$
- 3. COLERDIGE-TAYLOR, S.: Variations for Cello & Piano, Moderato ALL

# VARIATIONS

#### VIOLONCELLO