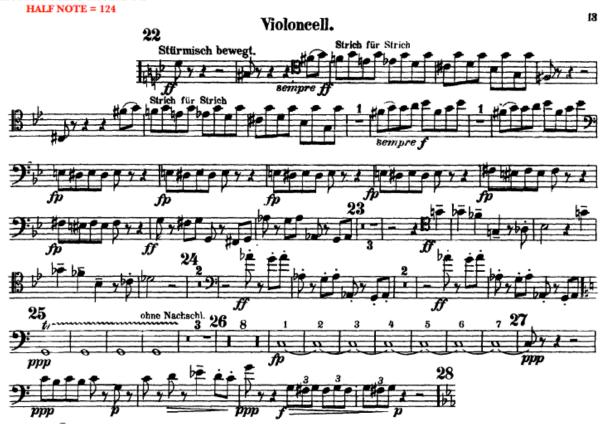

#### **EXCERPTS:**

- 1. MAHLER, G.: Symphony no. 1, Mvt. 1, 7 before Reh.  $8 \rightarrow \text{Reh. } 11$
- 2. MAHLER, G.: Symphony no. 1, Mvt. 4, Reh.  $22 \rightarrow Reh. 28$
- 3. COLERDIGE-TAYLOR, S.: Variations for Cello & Piano, Moderato ALL

### SECTION CELLO EXCERPT 2